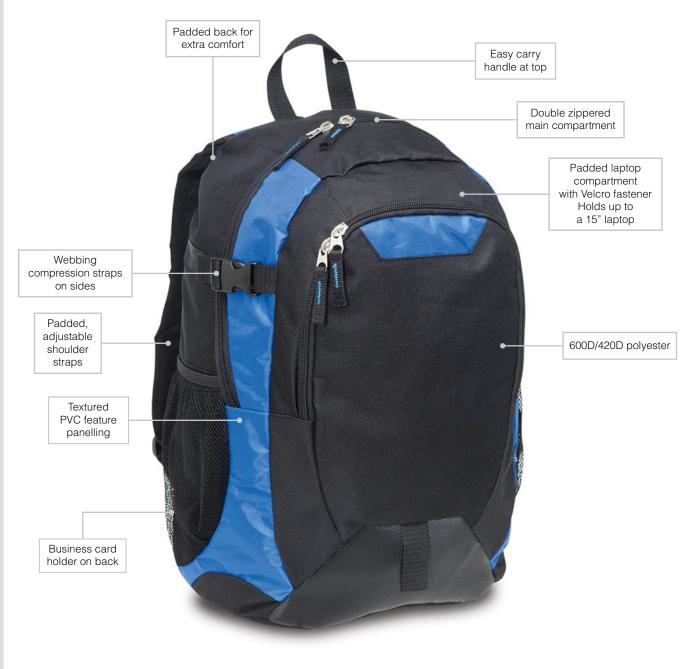

## **Boost Laptop Backpack**

Power through obstacles with the compact and durable Boost Laptop Backpack. Featuring webbing compression straps, padded laptop compartment and textured PVC contrast panelling, it's ideal for conferences, commuters, work and students. You'll be hard-pressed to find better laptop bags for men or laptop bags for women.

## Boost Laptop Backpack Legend®

Specifications:

| MATERIAL:            | 600D/420D polyester                                                                                                                                                                                                                                                                                                                                                                                                    |
|----------------------|------------------------------------------------------------------------------------------------------------------------------------------------------------------------------------------------------------------------------------------------------------------------------------------------------------------------------------------------------------------------------------------------------------------------|
| SIZE:                | 32cm W x 48cm H x 20cm D                                                                                                                                                                                                                                                                                                                                                                                               |
| CAPACITY:            | 30 litres                                                                                                                                                                                                                                                                                                                                                                                                              |
| DECORATION TYPES:    | Print, Transfer, Embroidery                                                                                                                                                                                                                                                                                                                                                                                            |
| DECORATION AREAS:    | Print/Transfer areas 1 150mm W x 150mm H Embroidery 1 125mm Diameter                                                                                                                                                                                                                                                                                                                                                   |
| DESCRIPTION:         | <ul> <li>600D/420D polyester</li> <li>Webbing compression straps on sides</li> <li>Double zippered main compartment</li> <li>Padded laptop compartment with<br/>Velcro fastener, holds up to a 15" laptop</li> <li>Padded back for extra comfort</li> <li>Textured PVC feature panelling</li> <li>Padded adjustable shoulder straps</li> <li>Easy carry handle at top</li> <li>Business card holder on back</li> </ul> |
| PACKAGING:           | Each bag packed in an individual poly bag with a silica gel sachet.                                                                                                                                                                                                                                                                                                                                                    |
| CARTON QUANTITY:     | 20 units                                                                                                                                                                                                                                                                                                                                                                                                               |
| CARTON MEASUREMENTS: | 58cm x 45cm x 38cm                                                                                                                                                                                                                                                                                                                                                                                                     |
| CARTON WEIGHT:       | 14 kg                                                                                                                                                                                                                                                                                                                                                                                                                  |